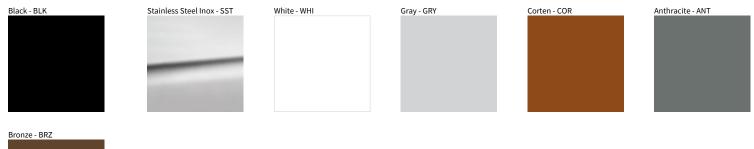

## MEDIO RECESSED COLOR FINISH CHART

| PROJECT  |  |  |
|----------|--|--|
| ТҮРЕ     |  |  |
| NOTES    |  |  |
| QUANTITY |  |  |
| DATE     |  |  |

**Digital:** Not all screens are calibrated the same, and therefore, colors will appear differently between screens.

Physical: When texture is involved, there will be variations in color, character and tone within a product series and between product families.

Zaneen Group Inc. © 2024, T 1800-388-3382, F 416-247-9319, www.zaneen.com